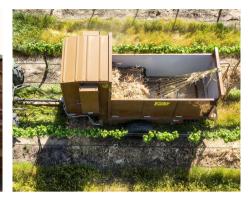

#### CARING FOR YOUR VINES HAS NEVER BEEN EASIER THAN WITH THE KIRBY VINEYARD SPREADER.

Designed at the request of vineyard farmers on California's Central Coast, the Vineyard Spreader is your solution to reducing spray costs, weed control, moisture retention, and protecting your vines. Spread straw, mulch or compost along the borders of your rows with ease, using the spreader's dual discharge design.