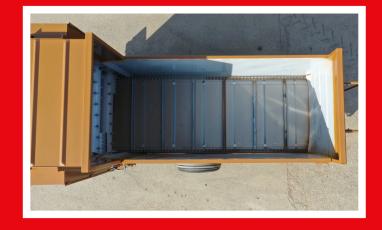

### **STANDARD FEATURES (TRAILER)**

2 Big Bale Capacity
Bale Tie
Dual Sided Discharge
Cleated Belt
Slatted Floor Chains
Single Axle with Implement Tires
View Ladder

Side Door that Opens for Loading