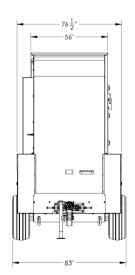

#### **UNIT SPECS**

| Model             | VS 2       |
|-------------------|------------|
| Capacity (cu/ft)  | 11.8 CU/FT |
| Width             | 83"        |
| Overall Height    | 136"       |
| Overall Length    | 256"       |
| Discharge Opening | 26"        |
| Weight (lbs.)     |            |
| HP Requirement    | 85+HP      |