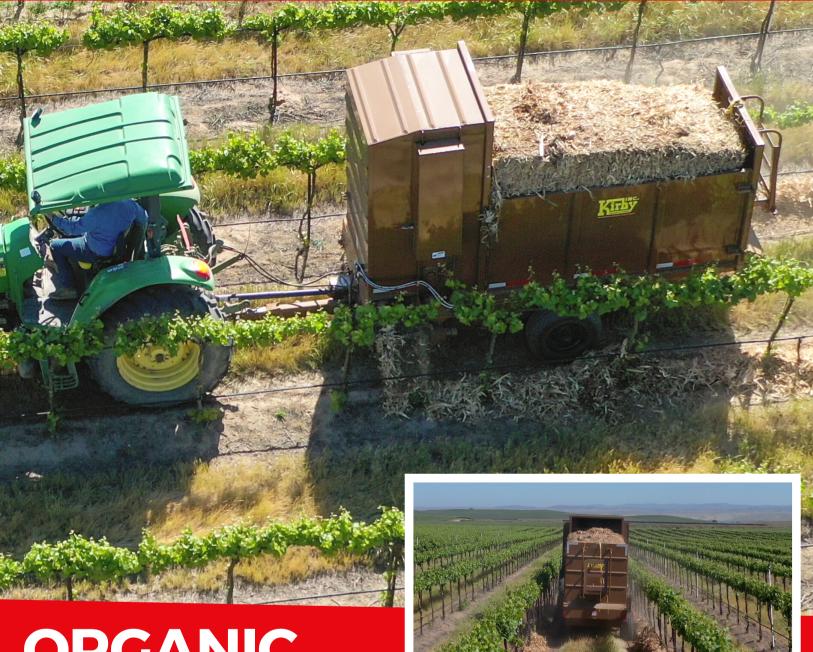

# KIRBY VINEYARD SPREADER

ORGANIC VINE CARE HAS NEVER BEEN EASIER

CONTACT KIRBY AT KIRBYMFG.COM OR BY PHONE AT (209) 723-0778

#### CARING FOR YOUR VINES HAS NEVER BEEN EASIER THAN WITH THE KIRBY VINEYARD SPREADER.

Designed at the request of vineyard farmers on California's Central Coast, the Vineyard Spreader is your solution to reducing spray costs, weed control, moisture retention, and protecting your vines. Spread straw, mulch or compost along the borders of your rows with ease, using the spreader's dual discharge design.

If reducing your environmental impact matters, count on Kirby to help you get the job done!