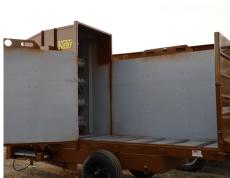

### **STANDARD FEATURES (TRAILER)**

2 Big Bale Capacity
Bale Tie
Dual Sided Discharge
Cleated Belt
Slatted Floor Chains
Single Axle with Implement Tires
View Ladder

Side Door that Opens for Loading