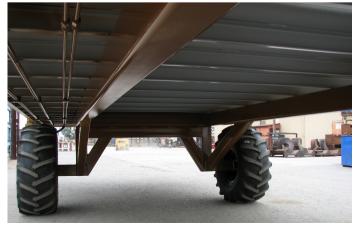

#### STANDARD FEATURES

- Dual Hydraulic High Speed Beaters
- 4 Rows of Cutting Knives per Beater (reversible)
- 64 Hardened Steel Serrated Knives per Beater
- 8 Bale Gripper Combs per Beater
- 50:1 Heavy Duty Floor Drive Gearbox
- Hydraulically Driven Floor Chains with 1 to 10 Flow Control
- Self Reversing Heavy Duty Push Gate
- High Ground Clearance
- · Optional: Flotation Tires

**HEAVY DUTY CONSTRUCTION**