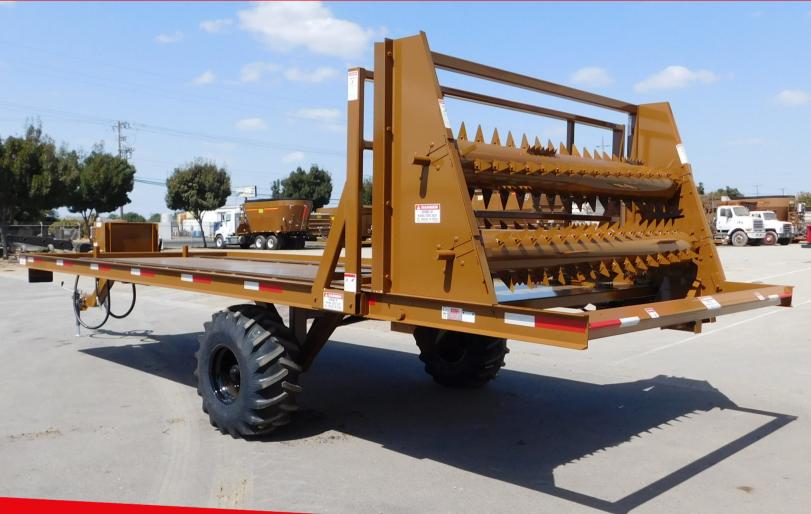

### KIRBY STRAW BEDDER WAGON

**4 OR 6 BALE MODELS** 

#### STANDARD FEATURES

- Dual Hydraulic High Speed Beaters
- 4 Rows of Cutting Knives per Beater (reversible)
- 64 Hardened Steel Serrated Knives per Beater
- 8 Bale Gripper Combs per Beater
- 50:1 Heavy Duty Floor Drive Gearbox
- Hydraulically Driven Floor Chains with 1 to 10 Flow Control
- Self Reversing Heavy Duty Push Gate
- High Ground Clearance
- · Optional: Flotation Tires

**HEAVY DUTY CONSTRUCTION**