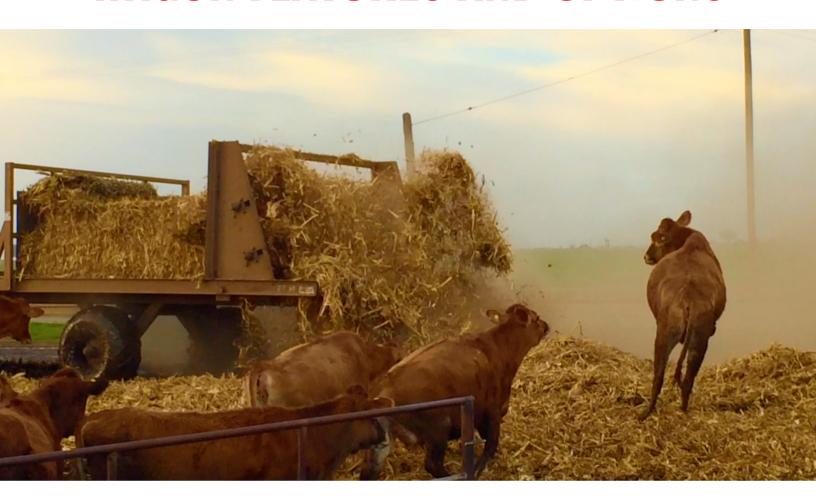

# EXCEPTIONAL SHREDDING POWER IN ALL CONDITIONS

CONTACT KIRBY AT KIRBYMFG.COM OR BY PHONE AT (209) 723-0778

#### STANDARD FEATURES

- Dual Hydraulic High Speed Beaters
- 4 Rows of Cutting Knives per Beater (reversible)
- 64 Hardened Steel Serrated Knives per Beater
- 8 Bale Gripper Combs per Beater
- 50:1 Heavy Duty Floor Drive Gearbox
- Hydraulically Driven Floor Chains with 1 to 10 Flow Control
- Self Reversing Heavy Duty Push Gate
- High Ground Clearance
- · Optional: Flotation Tires