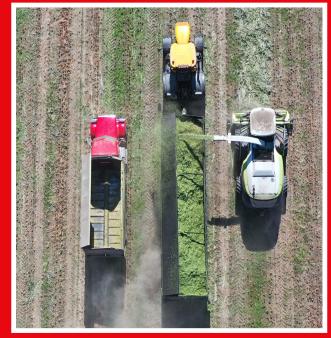

## THE KIRBY 40 FOOT SILAGE WAGON IS YOUR SECRET WEAPON TO GETTING MORE DONE IN LESS TIME!

With the capacity of TWO TRUCKS and an average unload time of under 2 minutes, we have engineered the Kirby Silage Wagon to give maximum performance while being as operator friendly as possible! We do this by not only simplifying all controls, but also creating the **best steering system in the industry**.

If you are looking for more capacity, easier steering, tighter turn radiuses and the fastest unload times - look no further than the Kirby Silage Wagon!