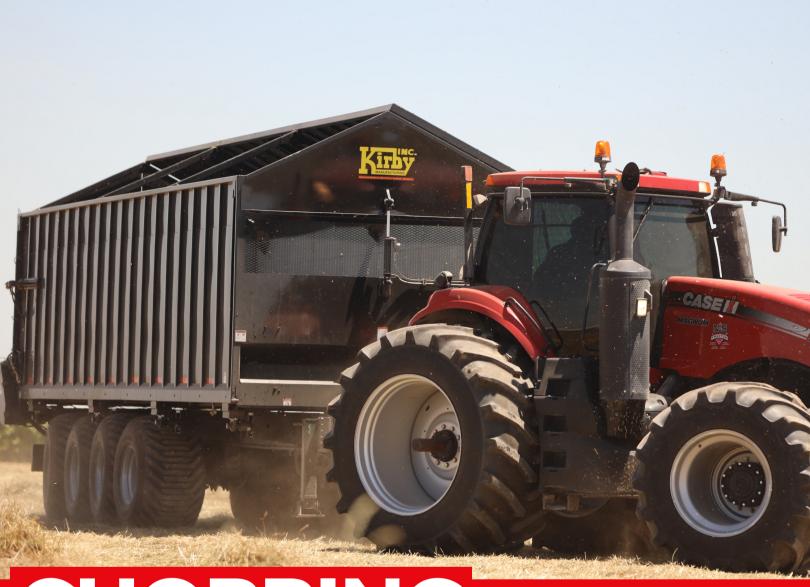

## KIRBY SILAGE TRAILER

# CHOPPING SEASON'S NEW BEST FRIEND

## THE KIRBY 40 FOOT SILAGE WAGON IS YOUR SECRET WEAPON TO GETTING MORE DONE IN LESS TIME!

With the capacity of TWO TRUCKS and an average unload time of under 2 minutes, we have engineered the Kirby Silage Wagon to give maximum performance while being as operator friendly as possible! We do this by not only simplifying all controls, but also creating the **best steering system in the industry**.

#### STANDARD FEATURES

- Hydraulic Brakes
- Front Door for Cutting View
- Double Hydraulic Rear Doors
- Steerable Axles
- Quad Axle
- Flotation Tires
- Hydraulic Opening Roof