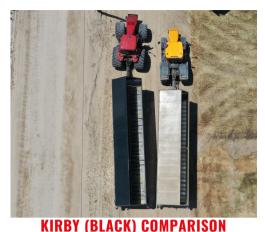

If you are looking for more capacity, easier steering, tighter turn radiuses and the fastest unload times - look no further than the Kirby Silage Wagon!

#### **UNIT SPECS**

| Overall Length          | 47          |
|-------------------------|-------------|
| Overall Wall Height     | 14          |
| Overall Width           | 125'        |
| Struck Level Capacity   | 2,520 CU/F1 |
| Heaped to Peak Capacity | 2,900 CU/F1 |
| HP Requirements         | 250 HP      |