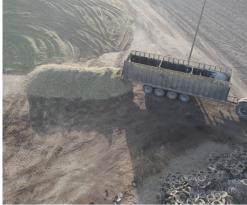

# THE KIRBY 40 FOOT SILAGE WAGON IS YOUR SECRET WEAPON TO GETTING MORE DONE IN LESS TIME!

With the capacity of TWO TRUCKS and an average unload time of under 2 minutes, we have engineered the Kirby Silage Wagon to give maximum performance while being as operator friendly as possible! We do this by not only simplifying all controls, but also creating the **best steering system in the industry**.

If you are looking for more capacity, easier steering, tighter turn radiuses and the fastest unload times - look no further than the Kirby Silage Wagon!