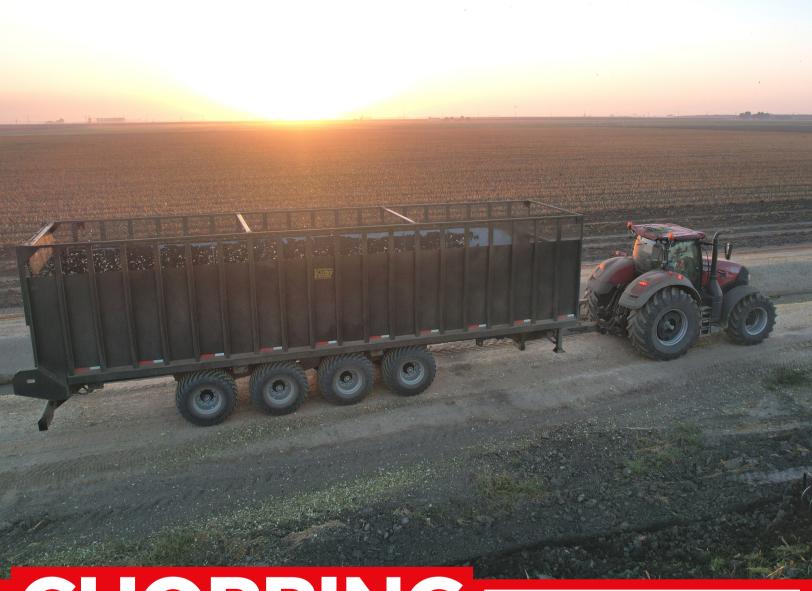

# KIRBY SILAGE TRAILER

# CHOPPING SEASON'S NEW BEST FRIEND

# THE KIRBY 40 FOOT SILAGE WAGON IS YOUR SECRET WEAPON TO GETTING MORE DONE IN LESS TIME!

With the capacity of TWO TRUCKS and an average unload time of under 2 minutes, we have engineered the Kirby Silage Wagon to give maximum performance while being as operator friendly as possible! We do this by not only simplifying all controls, but also creating the **best steering system in the industry**.

If you are looking for more capacity, easier steering, tighter turn radiuses and the fastest unload times - look no further than the Kirby Silage Wagon!