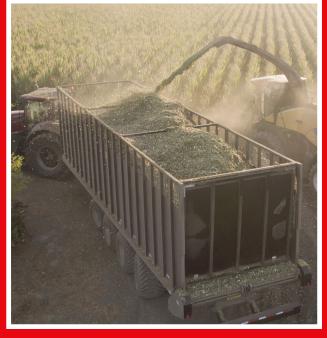

# THE KIRBY 40 FOOT SILAGE WAGON IS YOUR SECRET WEAPON TO GETTING MORE DONE IN LESS TIME!

With the capacity of TWO TRUCKS and an average unload time of under 2 minutes, we have engineered the Kirby Silage Wagon to give maximum performance while being as operator friendly as possible! We do this by not only simplifying all controls, but also creating the **best steering system in the industry**.

If you are looking for more capacity, easier steering, tighter turn radiuses and the fastest unload times - look no further than the Kirby Silage Wagon!

### STANDARD FEATURES

- Hydraulic Brakes
- Front Door for Cutting View
- Double Hydraulic Rear Doors
- Steerable Axles
- Quad Axle
- Flotation Tires
- Hydraulic Opening Roof