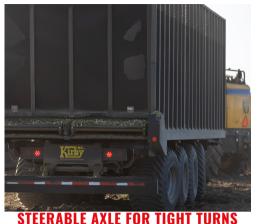

### STANDARD FEATURES

- Hydraulic Brakes
- Front Door for Cutting View
- Double Hydraulic Rear Doors
- Steerable Axles
- Quad Axle
- Flotation Tires
- Hydraulic Opening Roof

If you are looking for more capacity, easier steering, tighter turn radiuses and the fastest unload times - look no further than the Kirby Silage Wagon!