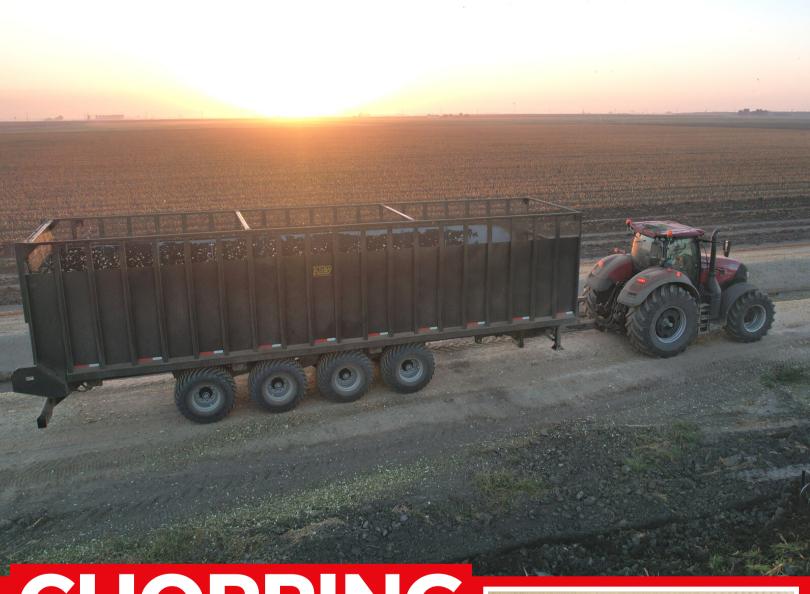

# KIRBY SILAGE TRAILER

# CHOPPING SEASON'S NEW BEST FRIEND

# THE KIRBY 40 FOOT SILAGE WAGON IS YOUR SECRET WEAPON TO GETTING MORE DONE IN LESS TIME!

With the capacity of TWO TRUCKS and an average unload time of under 2 minutes, we have engineered the Kirby Silage Wagon to give maximum performance while being as operator friendly as possible! We do this by not only simplifying all controls, but also creating the **best steering system in the industry**.

If you are looking for more capacity, easier steering, tighter turn radiuses and the fastest unload times - look no further than the Kirby Silage Wagon!