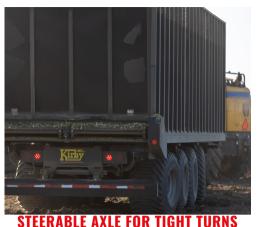

### STANDARD FEATURES

- Hydraulic Brakes
- Front Door for Cutting View
- Double Hydraulic Rear Doors
- Steerable Axles
- Quad Axle
- Flotation Tires
- Hydraulic Opening Roof