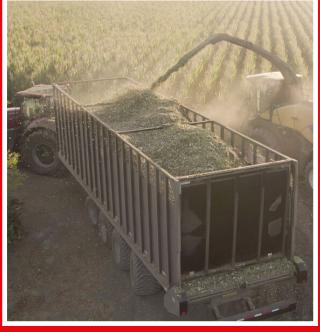

# THE KIRBY 40 FOOT SILAGE WAGON IS YOUR SECRET WEAPON TO GETTING MORE DONE IN LESS TIME!

With the capacity of TWO TRUCKS and an average unload time of under 2 minutes, we have engineered the Kirby Silage Wagon to give maximum performance while being as operator friendly as possible! We do this by not only simplifying all controls, but also creating the **best steering system in the industry**.

If you are looking for more capacity, easier steering, tighter turn radiuses and the fastest unload times - look no further than the Kirby Silage Wagon!

### STANDARD FEATURES

- Hydraulic Brakes
- Front Door for Cutting View
- Double Hydraulic Rear Doors
- Steerable Axles
- Quad Axle
- Flotation Tires
- Hydraulic Opening Roof