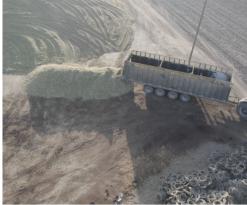

# THE KIRBY 40 FOOT SILAGE WAGON IS YOUR SECRET WEAPON TO GETTING MORE DONE IN LESS TIME!

With the capacity of TWO TRUCKS and an average unload time of under 2 minutes, we have engineered the Kirby Silage Wagon to give maximum performance while being as operator friendly as possible! We do this by not only simplifying all controls, but also creating the **best steering system in the industry**.

If you are looking for more capacity, easier steering, tighter turn radiuses and the fastest unload times - look no further than the Kirby Silage Wagon!