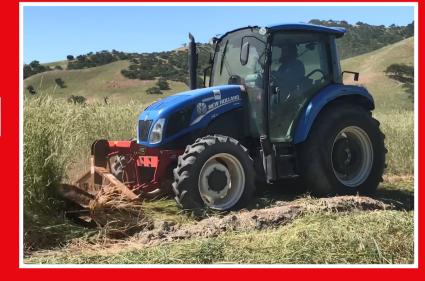

### FLATTENS AND KILLS WEEDS OR COVER CROPS

The Kirby Roller Crimper is an ideal tool for operations seeking to use Organic and Regenerative Agricultural practices and the ideal compliment to No Till or Minimum Till practices.

The Kirby Roller Crimper assists with:

- Increased Soil Health, Percolation and Nutrient Uptake
- Improved Production
- Less Reliance on Fertilizer and Herbicides
- And SAVES MONEY!