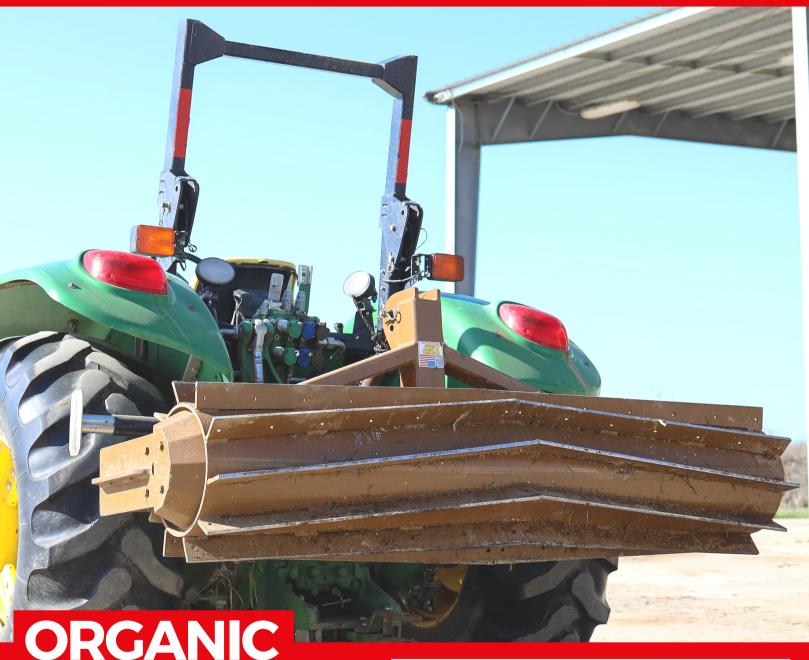

### FLATTENS AND KILLS WEEDS OR COVER CROPS

The Kirby Roller Crimper is an ideal tool for operations seeking to use Organic and Regenerative Agricultural practices and the ideal compliment to No Till or Minimum Till practices.

The Kirby Roller Crimper assists with:

- Increased Soil Health, Percolation and Nutrient Uptake
- Improved Production
- Less Reliance on Fertilizer and Herbicides
- And SAVES MONEY!

#### **KEY FEATURES**

- Heavy Duty Crimping Blades
- V Shaped Blades Pattern for Smooth and Even Rolling
- Fillable Roller Tank
- 3 Point Connections