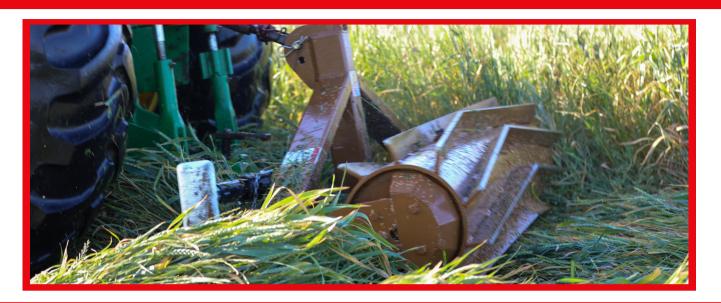

### FLATTENS AND KILLS WEEDS OR COVER CROPS

The Kirby Roller Crimper is an ideal tool for operations seeking to use Organic and Regenerative Agricultural practices and the ideal compliment to No Till or Minimum Till practices.

#### **KEY FEATURES**

- Heavy Duty Crimping Blades
- V Shaped Blades Pattern for Smooth and Even Rolling
- Fillable Roller Tank
- 3 Point Connections