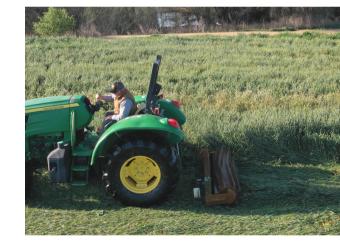

### FLATTENS AND KILLS WEEDS OR COVER CROPS

The Kirby Roller Crimper is an ideal tool for operations seeking to use Organic and Regenerative Agricultural practices and the ideal compliment to No Till or Minimum Till practices.

The Kirby Roller Crimper assists with:

- Increased Soil Health, Percolation and Nutrient Uptake
- Improved Production
- Less Reliance on Fertilizer and Herbicides
- And SAVES MONEY!