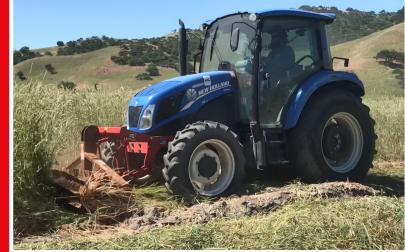

### FLATTENS AND KILLS WEEDS OR COVER CROPS

The Kirby Roller Crimper is an ideal tool for operations seeking to use Organic and Regenerative Agricultural practices and the ideal compliment to No Till or Minimum Till practices.

The Kirby Roller Crimper assists with:

- Increased Soil Health, Percolation and Nutrient Uptake
- Improved Production
- Less Reliance on Fertilizer and Herbicides
- And SAVES MONEY!