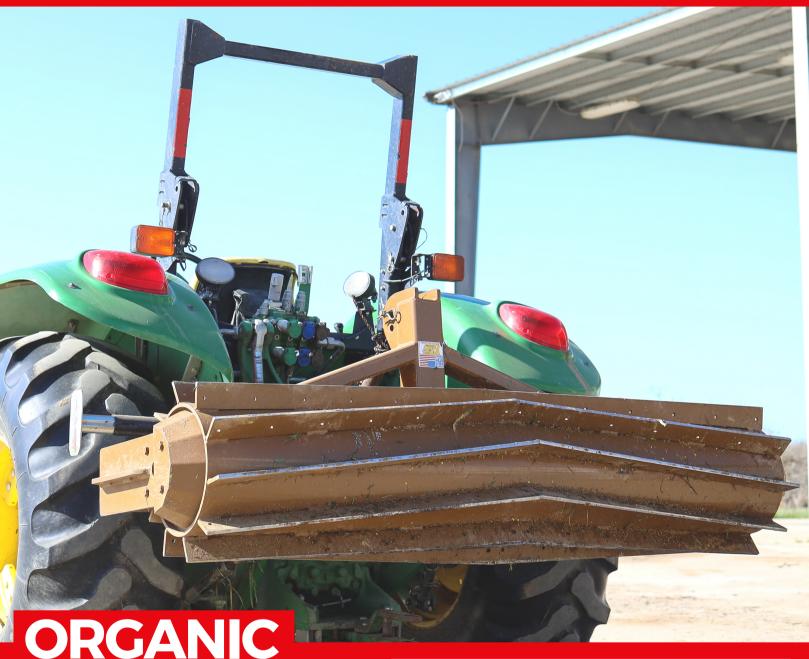

## KIRBY ROLLER CRIMPER

ORGANIC
WEED
CONTROL &
SOIL HEALTH
DONE RIGHT

### FLATTENS AND KILLS WEEDS OR COVER CROPS

The Kirby Roller Crimper is an ideal tool for operations seeking to use Organic and Regenerative Agricultural practices and the ideal compliment to No Till or Minimum Till practices.

#### **KEY FEATURES**

- Heavy Duty Crimping Blades
- V Shaped Blades Pattern for Smooth and Even Rolling
- Fillable Roller Tank
- 3 Point Connections