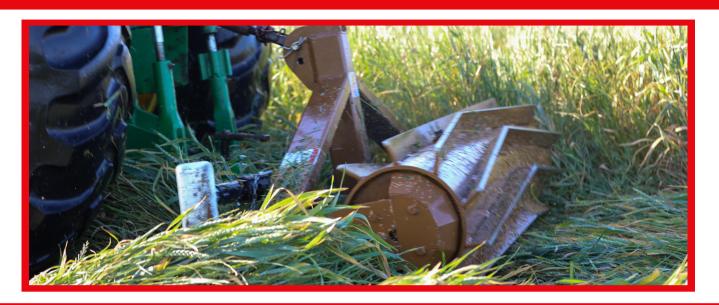

### FLATTENS AND KILLS WEEDS OR COVER CROPS

The Kirby Roller Crimper is an ideal tool for operations seeking to use Organic and Regenerative Agricultural practices and the ideal compliment to No Till or Minimum Till practices.

#### **KEY FEATURES**

- Heavy Duty Crimping Blades
- V Shaped Blades Pattern for Smooth and Even Rolling
- Fillable Roller Tank
- 3 Point Connections