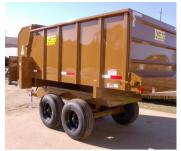

## KIRBY FREE STALL BEDDER

TRUCK OR TRAILER MOUNTED

### STALL BEDDER FEATURES AND OPTIONS

HFAVY DUTY MOUNT

TRUCK MOUNT

6 X 12 MODFI

6 X 16 MODEL

Since 1946, Kirby has been obsessed with great products and great service and our Kirby Stall Bedder is no exception.

#### TRAILER STANDARD FEATURES

- Dual Beaters with Hardened Pegs
- 24" Right Hand Belt Discharge
- Heavy Duty Wheel Hub and Spindle
- D677X Floor Chain
- Beater Shield
- 2" Floor Drive Shaft
- 12 ply 12.5 x 16 Tires