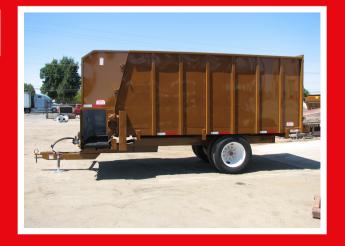

### STALL BEDDER FEATURES AND OPTIONS

HFAVY DUTY MOUNT

TRUCK MOUNT

6 X 12 MODFI

6 X 16 MODEL

Since 1946, Kirby has been obsessed with great products and great service and our Kirby Stall Bedder is no exception.

#### TRAILER STANDARD FEATURES

- Dual Beaters with Hardened Pegs
- 24" Right Hand Belt Discharge
- Heavy Duty Wheel Hub and Spindle
- D677X Floor Chain
- Beater Shield
- 2" Floor Drive Shaft
- 12 ply 12.5 x 16 Tires