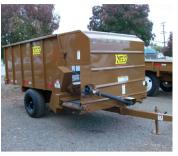

## KIRBY FREE STALL BEDDER

TRUCK OR TRAILER MOUNTED

### STALL BEDDER FEATURES AND OPTIONS

HFAVY DUTY MOUNT

TRUCK MOUNT

6 X 12 MODFI

6 X 16 MODEL

Since 1946, Kirby has been obsessed with great products and great service and our Kirby Stall Bedder is no exception.

#### TRAILER STANDARD FEATURES

- Dual Beaters with Hardened Pegs
- 24" Right Hand Belt Discharge
- Heavy Duty Wheel Hub and Spindle
- D677X Floor Chain
- Beater Shield
- 2" Floor Drive Shaft
- 12 ply 12.5 x 16 Tires