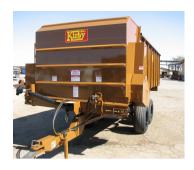

### STALL BEDDER FEATURES AND OPTIONS

HFAVY DUTY MOUNT

TRUCK MOUNT

6 X 12 MODFI

6 X 16 MODEL

Since 1946, Kirby has been obsessed with great products and great service and our Kirby Stall Bedder is no exception.

#### TRAILER STANDARD FEATURES

- Dual Beaters with Hardened Pegs
- 24" Right Hand Belt Discharge
- Heavy Duty Wheel Hub and Spindle
- D677X Floor Chain
- Beater Shield
- 2" Floor Drive Shaft
- 12 ply 12.5 x 16 Tires