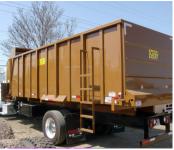

### STALL BEDDER FEATURES AND OPTIONS

HFAVY DUTY MOUNT

TRUCK MOUNT

6 X 12 MODFI

6 X 16 MODEL

Since 1946, Kirby has been obsessed with great products and great service and our Kirby Stall Bedder is no exception.

#### TRUCK STANDARD FEATURES

- Dual Beaters with Hardened Pegs
- 24" Left Hand Belt Discharge
- Forward D677X Floor Chain
- Beater Shield
- 2" Floor Drive Shaft