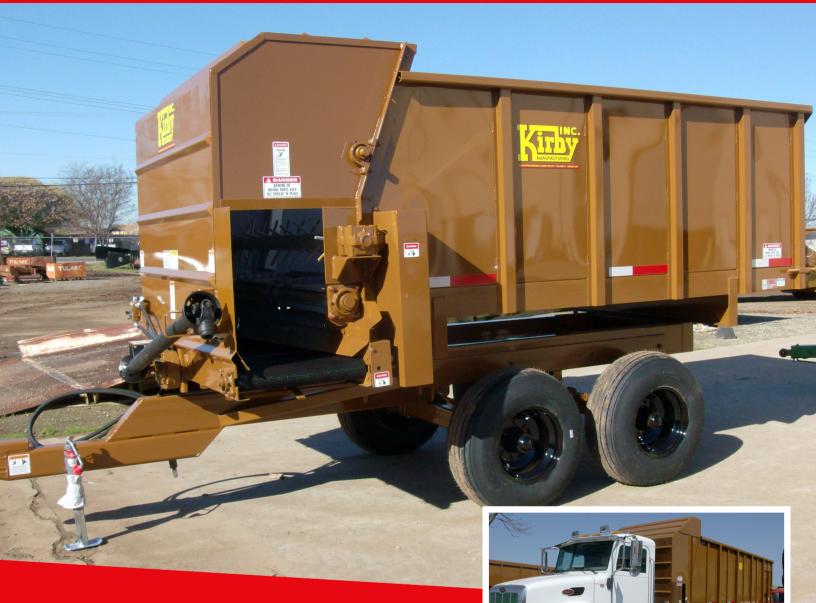

### STALL BEDDER FEATURES AND OPTIONS

HFAVY DUTY MOUNT

TRUCK MOUNT

6 X 12 MODFI

6 X 16 MODEL

Since 1946, Kirby has been obsessed with great products and great service and our Kirby Stall Bedder is no exception.

The Stall bedder transforms your compost, shavings or straw into comfortable bedding for your cattle. Each unit is designed to save you time and reduce operating costs with low HP requirements - saving you fuel with every use.

#### TRAILER STANDARD FEATURES

- Dual Beaters with Hardened Pegs
- 24" Right Hand Belt Discharge
- Heavy Duty Wheel Hub and Spindle
- D677X Floor Chain
- Beater Shield
- 2" Floor Drive Shaft
- 12 ply 12.5 x 16 Tires