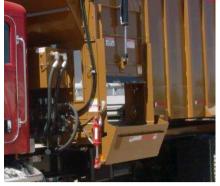

#### STANDARD FEATURES

- Four Commercial Duty Floor and Discharge Chains
- 2-7/16 Floor Drive Shaft
- Extra Heavy Duty Hydraulic Power System
- (2) Heavy Duty Horizontal Beaters
- · HD Reinforced Side Stakes
- Large 40" Wide Cross Feed Conveyor
- Extra Wide Hydraulically Actuated Door
- · Grease Banks for Ease of Service
- · Complete Safety Guarding
- Ergonomic In-cab Joystick Controls
- · Stainless Steel Floor and Walls
- Stabilizing Connection to Truck
- Greased Tensioner Discharge Chain