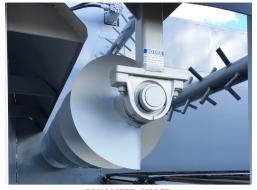

### **DELIVERY BOX FEATURES AND OPTIONS**

**EQUALIZER AUGER** 

**FLIP SPOUT** 

**CLEAN OUT DOORS** 

**GRAIN SEALER AUGER** 

THE KIRBY LARGE CAPACITY DELIVERY BOX IS ALL ABOUT ONE THING: HELPING YOU GET MORE DONE IN LESS TIME! With an extra wide door, speedy conveyors and a maximum capacity of up to 1600 cu.ft, the Large Capacity Delivery Box keeps you feeding longer by reducing the number of trips needed to feed out your herd. Isn't it time you got some more time back in your day?

#### **OPTIONAL FEATURES**

**EQUALIZER** Auger Discharge (Patent Pending)

Maximizes Even Out Flow without Bridging

- Flip Down Spout
- · Chute Magnets
- · Grain Auger on Return Chain
- Full False Floor
- Weigh System with Scale Indicator and Load Cells
- Back up Camera