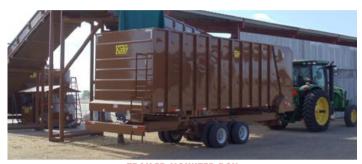

### **DELIVERY BOX FEATURES AND OPTIONS**

**EQUALIZER AUGER** 

**FLIP SPOUT** 

**CLEAN OUT DOORS** 

**GRAIN SEALER AUGER** 

THE KIRBY LARGE CAPACITY DELIVERY BOX IS ALL ABOUT ONE THING: HELPING YOU GET MORE DONE IN LESS TIME! With an extra wide door, speedy conveyors and a maximum capacity of up to 1600 cu.ft, the Large Capacity Delivery Box keeps you feeding longer by reducing the number of trips needed to feed out your herd. Isn't it time you got some more time back in your day?

#### UNIT SPECS (ALL HEIGHTS IN INCHES)

Standard Capacity 1152 cu/ft - 1600 cu/ft

Overall Height w/ 7' Wall
Overall Width
119
Width Inside Box
Length Inside box
288