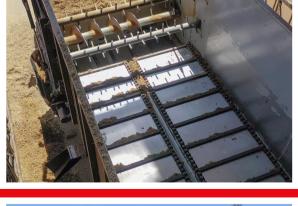

#### STANDARD FEATURES

- Four Commercial Duty Floor and Discharge Chains
- 2-7/16 Floor Drive Shaft
- Extra Heavy Duty Hydraulic Power System
- (2) Heavy Duty Horizontal Beaters
- · HD Reinforced Side Stakes
- Large 40" Wide Cross Feed Conveyor
- Extra Wide Hydraulically Actuated Door
- · Grease Banks for Ease of Service
- · Complete Safety Guarding
- Ergonomic In-cab Joystick Controls
- · Stainless Steel Floor and Walls
- Stabilizing Connection to Truck
- Greased Tensioner Discharge Chain

#### **OPTIONAL FEATURES**

**EQUALIZER** Auger Discharge (Patent Pending)

Maximizes Even Out Flow without Bridging

- Flip Down Spout
- · Chute Magnets
- · Grain Auger on Return Chain
- Full False Floor
- Weigh System with Scale Indicator and Load Cells
- Back up Camera