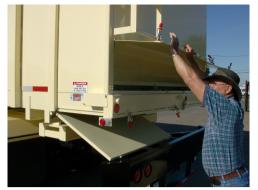

### **DELIVERY BOX FEATURES AND OPTIONS**

**EQUALIZER AUGER** 

**FLIP SPOUT** 

**CLEAN OUT DOORS** 

**GRAIN SEALER AUGER** 

THE KIRBY LARGE CAPACITY DELIVERY BOX IS ALL ABOUT ONE THING: HELPING YOU GET MORE DONE IN LESS TIME! With an extra wide door, speedy conveyors and a maximum capacity of up to 1600 cu.ft, the Large Capacity Delivery Box keeps you feeding longer by reducing the number of trips needed to feed out your herd. Isn't it time you got some more time back in your day?

#### STANDARD FEATURES

- Four Commercial Duty Floor and Discharge Chains
- 2-7/16 Floor Drive Shaft
- Extra Heavy Duty Hydraulic Power System
- (2) Heavy Duty Horizontal Beaters
- · HD Reinforced Side Stakes
- Large 40" Wide Cross Feed Conveyor
- Extra Wide Hydraulically Actuated Door
- · Grease Banks for Ease of Service
- · Complete Safety Guarding
- Ergonomic In-cab Joystick Controls
- · Stainless Steel Floor and Walls
- Stabilizing Connection to Truck
- Greased Tensioner Discharge Chain