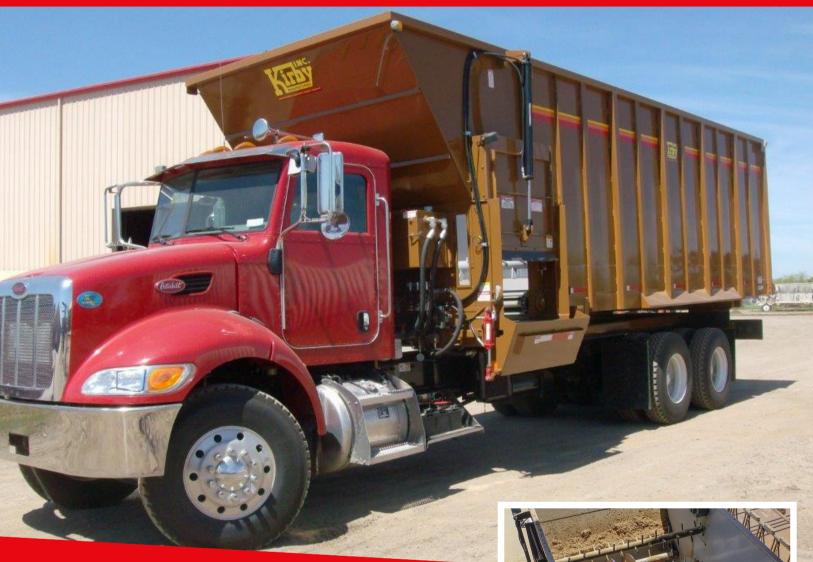

## LARGE CAPACITY DELIVERY BOX

### **DELIVERY BOX FEATURES AND OPTIONS**

**EQUALIZER AUGER** 

**FLIP SPOUT** 

**CLEAN OUT DOORS** 

**GRAIN SEALER AUGER** 

THE KIRBY LARGE CAPACITY DELIVERY BOX IS ALL ABOUT ONE THING: HELPING YOU GET MORE DONE IN LESS TIME! With an extra wide door, speedy conveyors and a maximum capacity of up to 1600 cu.ft, the Large Capacity Delivery Box keeps you feeding longer by reducing the number of trips needed to feed out your herd. Isn't it time you got some more time back in your day?

#### STANDARD FEATURES

- Four Commercial Duty Floor and Discharge Chains
- 2-7/16 Floor Drive Shaft
- Extra Heavy Duty Hydraulic Power System
- (2) Heavy Duty Horizontal Beaters
- · HD Reinforced Side Stakes
- Large 40" Wide Cross Feed Conveyor
- Extra Wide Hydraulically Actuated Door
- · Grease Banks for Ease of Service
- · Complete Safety Guarding
- Ergonomic In-cab Joystick Controls
- · Stainless Steel Floor and Walls
- Stabilizing Connection to Truck
- Greased Tensioner Discharge Chain