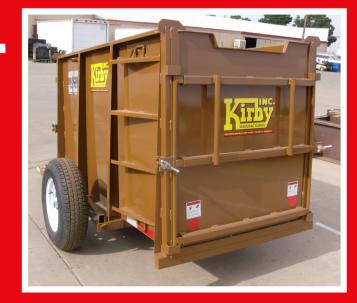

7. Keep the cow in for 6-7 hours, then begin to slowly drain the tank as she adjusts to her weight again.

**EASY TO OPERATE END SEALS** 

### MODEL SPECIFICATIONS UNLESS SPECIFIED. ALL MEASUREMENTS IN INCHES

| Capacity       | 950 GAL |
|----------------|---------|
| Overall Height | 64      |
| Overall Length | 163     |
| Overall Width  | 81      |
| Door Opening   | 47      |