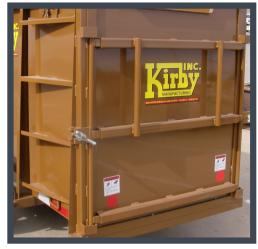

7. Keep the cow in for 6-7 hours, then begin to slowly drain the tank as she adjusts to her weight again.

**EASY TO OPERATE END SEALS** 