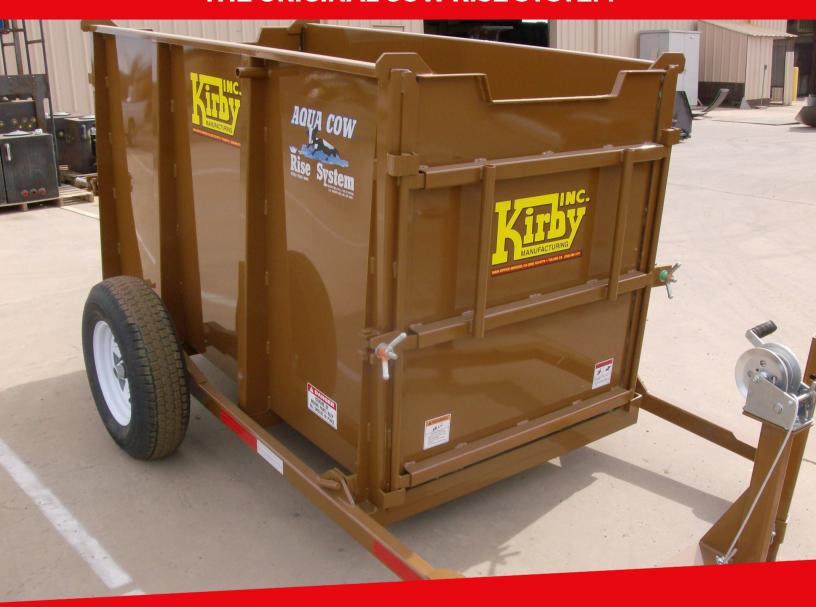

# **KIRBY AQUA COW**

THE ORIGINAL COW RISE SYSTEM

## THE KIRBY AQUA COW

Since 1946, Kirby has been obsessed with great products and great service. Our Aqua Cow Rise System continues that tradition with excellence. With it, you can float a down cow back on its legs without any clamps, belts or chains. Our harmless system is the natural way to get a cow back up on its legs using only warm water!

### **HOW DOES IT WORK?**

- 1. Position the Agua Cow next to the down cow.
- 2. Release the door and roll the cow onto the rubber mat.
- 3. With the help of a tractor or truck, easily pull the mat with the cow into the container.
- 4. Seal the container and transport to a warm water source.
- 5. Fill the container while also using a rope to help keep the cows head up as the water fills.
- 6. Keep filling to the cows hip to ensure warm muscles and increased blood circulation.